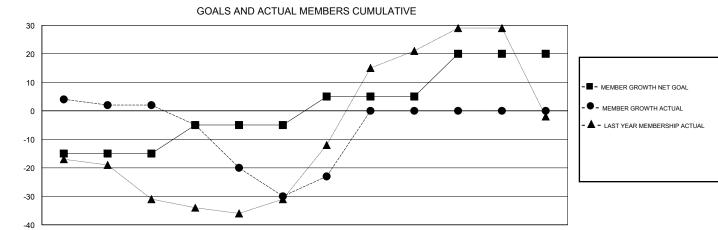

## GMT: ANTTI FORSELL

GMT CA

|               | Club          | S           |               | Members<br>RESULTS FOR 2018-2019 |                           |                         |                                                    |  |  |
|---------------|---------------|-------------|---------------|----------------------------------|---------------------------|-------------------------|----------------------------------------------------|--|--|
|               | RESULTS FOR   | R 2018-2019 |               |                                  |                           |                         |                                                    |  |  |
| QUARTER       | NEW CLUB GOAL | NEW CLUBS   | DROPPED CLUBS | QUARTER                          | MEMBER GROWTH NET<br>GOAL | MEMBER GROWTH<br>ACTUAL | DROPPED<br>MEMBERS ACTUAL<br>(including transfers) |  |  |
| JULY/AUG/SEPT | 0             | 0           | 0             | JULY/AUG/SEPT                    | -15                       | 25                      | 18                                                 |  |  |
| OCT/NOV/DEC   | 0             | 0           | 0             | OCT/NOV/DEC                      | 10                        | 10                      | 42                                                 |  |  |
| JAN/FEB/MAR   | 0             | 0           | 0             | JAN/FEB/MAR                      | 10                        | 9                       | 2                                                  |  |  |
| APR/MAY/JUNE  | 0             | 0           | 0             | APR/MAY/JUNE                     | 15                        | 0                       | 0                                                  |  |  |